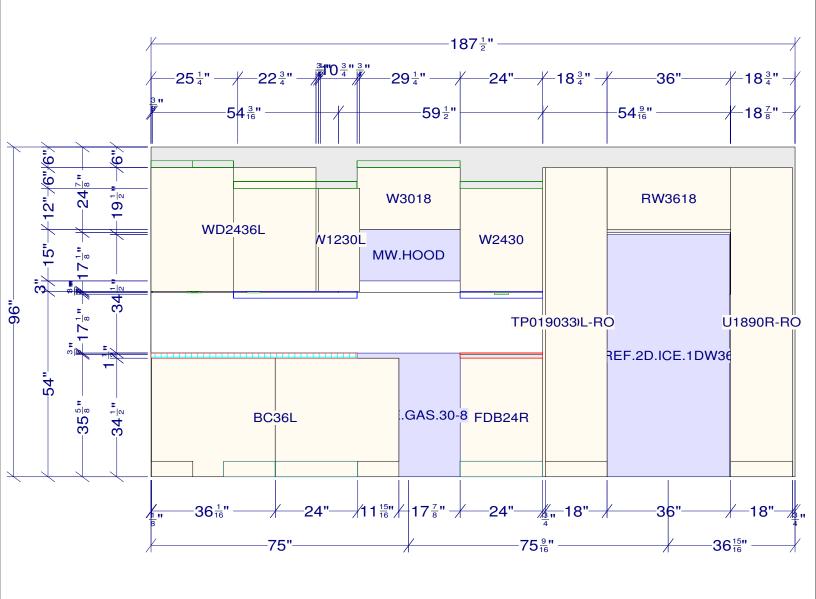

| All dimensions _size designations given are subject to verification on job site and adjustment to fit job conditions. | TECHNOLOGIES - | This is an original design a<br>not be released or copied u<br>applicable fee has been pai<br>order placed. | nless  | Designed:<br>Printed: 12 |           |
|-----------------------------------------------------------------------------------------------------------------------|----------------|-------------------------------------------------------------------------------------------------------------|--------|--------------------------|-----------|
| DESIGNONE                                                                                                             |                |                                                                                                             | El 1\1 | Drawing #: 1             | No Scale. |