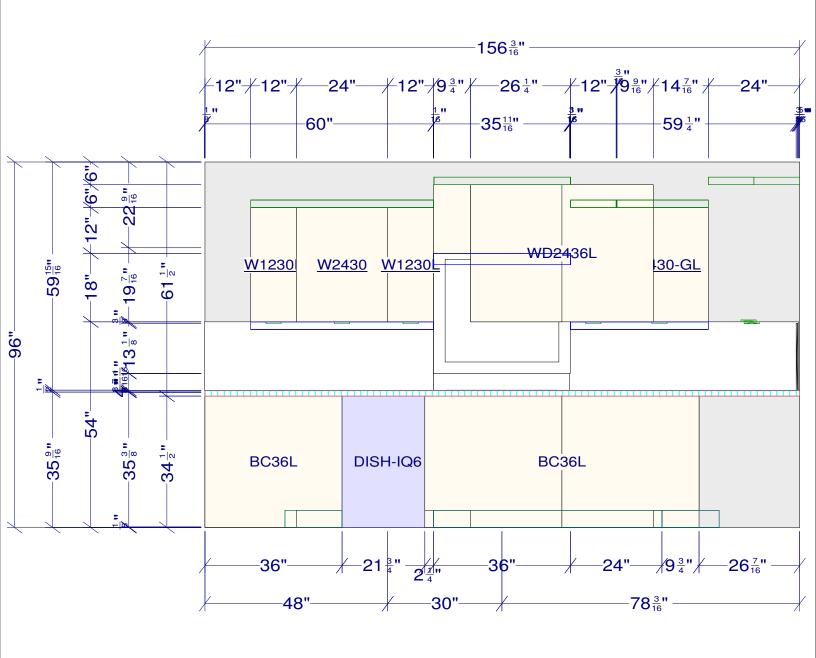

| All dimensions _size designations given are subject to verification on job site and adjustment to fit job conditions. | TECHNOLOGIES - | This is an original design a<br>not be released or copied u<br>applicable fee has been pai<br>order placed. | nless  | Designed:<br>Printed: 12 |           |
|-----------------------------------------------------------------------------------------------------------------------|----------------|-------------------------------------------------------------------------------------------------------------|--------|--------------------------|-----------|
| DESIGNONE                                                                                                             |                |                                                                                                             | El 1\1 | Drawing #: 1             | No Scale. |